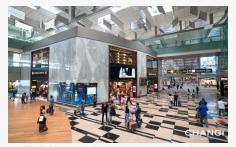

# Changi Airport Year-Long Mastercard Privileges Save up to 20% at participating outlets in Terminals 1, 2 and 3 (Transit and Public Areas)

**Programme description:** Use your MasterCard to enjoy up to 20% off at participating outlets in Terminals 1, 2 and 3 (Transit and Public Areas).

Click here to view participating shops in Transit Areas

Click here to view participating shops in Public Areas

**Promo period:** 1 Jan to 31 Dec 2017

**Eligibility:** All MasterCard cardholders <u>globally</u>

**Offer location:** Singapore (Changi Airport Terminal 1, 2 and 3)

**How to enjoy privileges:** Pay with your MasterCard at <u>participating outlets</u>

Find out more at: www.changiairport.com/mastercard