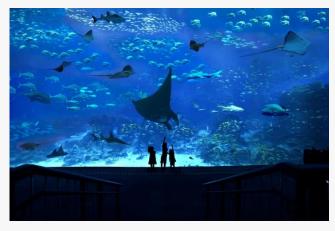

## Resorts World Sentosa S.E.A. Aquarium Adult One Day Pass at S\$30 (min. 2 to go) & free exclusive mini plush keychain

**Programme description:** Receive an exclusive S.E.A. Aquarium plush keychain when you buy a minimum of 2 S.E.A. Aquarium Adult One-Day Passes at S\$30 each. (Usual Price: S\$38) While Stocks Last!

**Booking and visit period:** 3 Jan to 31 May 2017

**Eligibility:** All MasterCard cardholders <u>globally</u>

**Offer location:** Singapore

**Booking channel:** Online at <a href="https://www.rwsentosa.com/mastercard">www.rwsentosa.com/mastercard</a> or at onsite ticketing